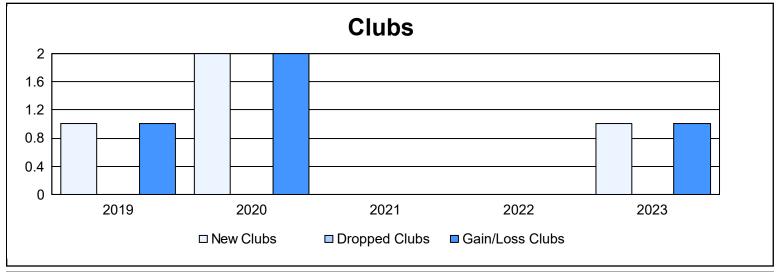

District 300A 5 As of June 2023 Cumulative

| Year      | New<br>Clubs | Dropped<br>Clubs | Gain/<br>Loss<br>Clubs | New<br>Members | Charter<br>Members | Reinstate<br>Members | Transfer<br>Members | Total<br>Member<br>Added | Total<br>Members<br>Dropped | Gain/<br>Loss<br>Members |
|-----------|--------------|------------------|------------------------|----------------|--------------------|----------------------|---------------------|--------------------------|-----------------------------|--------------------------|
| 2018-2019 | 1            | 0                | 1                      | 361            | 45                 | 19                   | 10                  | 435                      | 436                         | -1                       |
| 2019-2020 | 2            | 0                | 2                      | 289            | 83                 | 14                   | 7                   | 393                      | 406                         | -13                      |
| 2020-2021 | 0            | 0                | 0                      | 318            | 7                  | 46                   | 6                   | 377                      | 395                         | -18                      |
| 2021-2022 | 0            | 0                | 0                      | 288            | 1                  | 24                   | 4                   | 317                      | 375                         | -58                      |
| 2022-2023 | 1            | 0                | 1                      | 352            | 39                 | 17                   | 9                   | 417                      | 342                         | 75                       |
| Average   | 1            | 0                | 1                      | 322            | 35                 | 24                   | 7                   | 388                      | 391                         | -3                       |